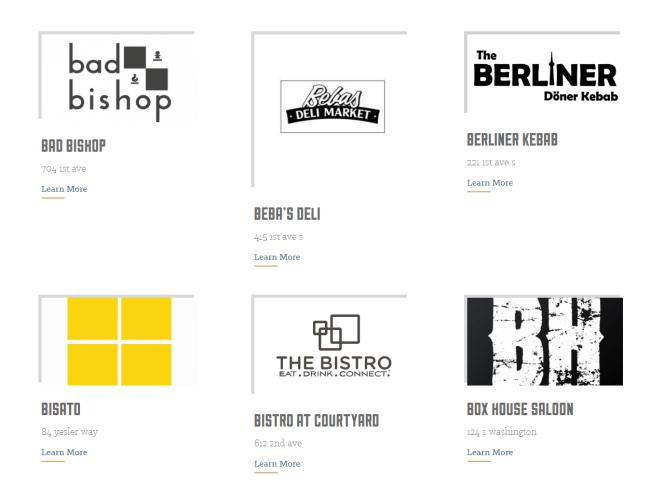

5. **Thumbnail Image**: Attach an image to be used on the Neighborhood landing page as a preview for your business listing. If you do not have a specific preview image and would like to use the same image as the hero go ahead and leave this field blank. Remember, the preview image should be 585px300p or it will look pixelated and blurry! See Example below.