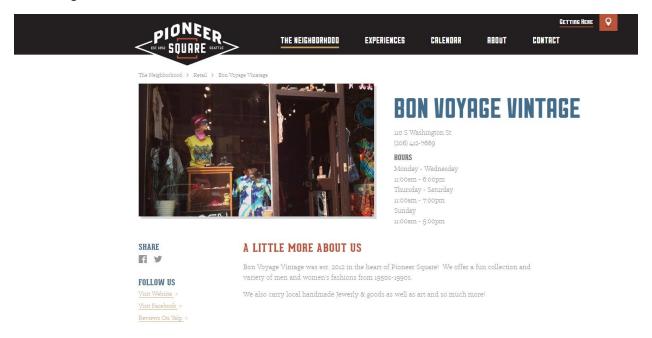

- 3. **Business Description:** Submit your Business description. this will be the information the user sees when they click your preview thumbnail. We already have your address, phone number, hours of operation, website, Facebook & Yelp information. Please let me know if you <u>DO NOT</u> wish for us to post this to your Business entry. See Example below.
- 4. **Short description**: If you want to submit a short 2-3 sentence description for your business do so here if not I will shorten your main business description for you. See Example below.

5. **Thumbnail Image**: Attach an image to be used on the Neighborhood landing page as a preview for your business listing. If you do not have a specific preview image and would like to use the same image as the hero go ahead and leave this field blank. Remember, the preview image should be 585px300p or it will look pixelated and blurry! See Example below.